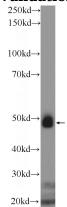

## **ASL** antibody

Catalog Number: 108231

**Product name** 

ASL antibody

**Specificity** 

Human, Mouse, Rat; other species not tested.

**Antibody description** 

ASL Rabbit Polyclonal antibody. Positive WB detected in mouse liver tissue, mouse kidney tissue. Observed molecular weight by Westernblot: 49 kDa

## **Validations**

mouse liver tissue were subjected to SDS PAGE followed by western blot with Catalog No:108231(ASL Antibody) at dilution of 1:300