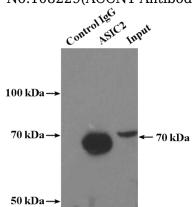

#### **Antibody description**

ASIC2 Rabbit Polyclonal antibody. Positive WB detected in rat brain tissue. Positive IP detected in mouse brain tissue. Observed molecular weight by Western-blot: 70 kDa

#### IP: 1:200-1:2000 Validations

rat brain tissue were subjected to SDS PAGE followed by western blot with Catalog No:108229(ACCN1 Antibody) at dilution of 1:300

IP Result of anti-ACCN1 (IP:Catalog No:108229, 4ug; Detection:Catalog No:108229 1:500) with mouse brain tissue lysate 4000ug.