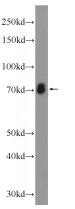

#### **Antibody description**

ASIC2 Rabbit Polyclonal antibody. Positive WB detected in rat brain tissue. Positive IP detected in mouse brain tissue. Observed molecular weight by Western-blot: 70 kDa

#### IP: 1:200-1:2000 Validations

rat brain tissue were subjected to SDS PAGE followed by western blot with Catalog No:108229(ACCN1 Antibody) at dilution of 1:300

IP Result of anti-ACCN1 (IP:Catalog No:108229, 4ug; Detection:Catalog No:108229 1:500) with mouse brain tissue lysate 4000ug.