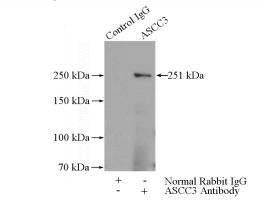

IP Result of anti-ASCC3 (IP:Catalog No:108220, 4ug; Detection:Catalog No:108220 1:400) with HeLa cells lysate 1080ug.