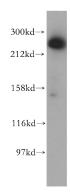

**Dilutions** 

Recommended Dilution:

WB: 1:500-1:5000

IP: 1:200-1:1000 **Validations** 

HeLa cells were subjected to SDS PAGE followed by western blot with Catalog No:108220(ASCC3 antibody) at dilution of 1:400