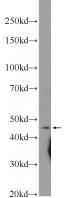

#### **Antibody description**

ASCC1 Rabbit Polyclonal antibody. Positive WB detected in Y79 cells, human ileum tissue. Observed molecular weight by Western-blot: 45.5 kDa

## Validations

Y79 cells were subjected to SDS PAGE followed by western blot with Catalog No:108218(ASCC1 Antibody) at dilution of 1:600