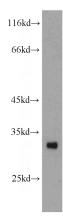

# **Antibody description**

ASB8 Rabbit Polyclonal antibody. Positive WB detected in human heart tissue. Positive IHC detected in human colon cancer. Observed molecular weight by Western-blot: 32kd

## **Dilutions**

Recommended Dilution:

WB: 1:200-1:1000

IHC: 1:20-1:200 **Validations** 

human heart tissue were subjected to SDS PAGE followed by western blot with Catalog No:108215(ASB8 antibody) at dilution of 1:100