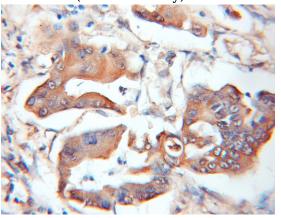

# **Antibody description**

ASB8 Rabbit Polyclonal antibody. Positive WB detected in human heart tissue. Positive IHC detected in human colon cancer. Observed molecular weight by Western-blot: 32kd

Immunohistochemical of paraffin-embedded human colon cancer using Catalog No:108215(ASB8 antibody) at dilution of 1:100 (under 10x lens)