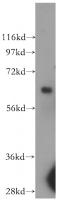

# Antibody description

Arylsulfatase D Rabbit Polyclonal antibody. Positive IHC detected in human breast cancer tissue. Positive WB detected in human placenta tissue. Observed molecular weight by Westernblot: 65kd

# Validations

human placenta tissue were subjected to SDS PAGE followed by western blot with Catalog No:108208(ARSD antibody) at dilution of 1:500

Immunohistochemical of paraffin-embedded human breast cancer using Catalog No:108208(ARSD antibody) at dilution of 1:50 (under 10x lens)