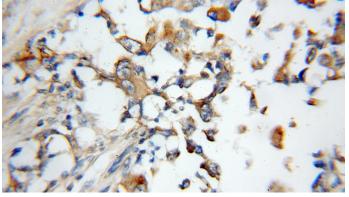

# Antibody description

Arylsulfatase D Rabbit Polyclonal antibody. Positive IHC detected in human breast cancer tissue. Positive WB detected in human placenta tissue. Observed molecular weight by Westernblot: 65kd

# Validations

human placenta tissue were subjected to SDS PAGE followed by western blot with Catalog No:108208(ARSD antibody) at dilution of 1:500

Immunohistochemical of paraffin-embedded human breast cancer using Catalog No:108208(ARSD antibody) at dilution of 1:50 (under 10x lens)