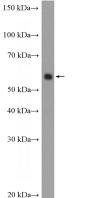

#### **Antibody description**

ARX Rabbit Polyclonal antibody. Positive WB detected in NIH/3T3 cells, SH-SY5Y cells. Observed molecular weight by Western-blot: 58 kDa

# Validations

NIH/3T3 cells were subjected to SDS PAGE followed by western blot with Catalog No:108207(ARX Antibody) at dilution of 1:300