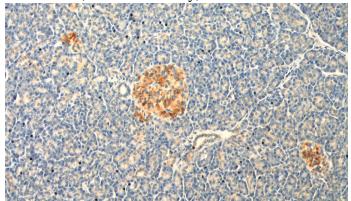

Immunohistochemistry of paraffin-embedded human pancreas tissue slide using Catalog No:108202(ARL4C Antibody) at dilution of 1:50 (under 10x lens).