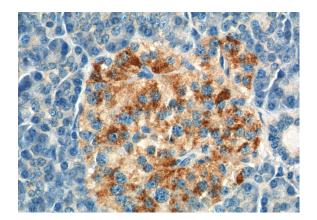

# **ARL4C antibody**

Catalog Number: 108202

Immunohistochemistry of paraffin-embedded human pancreas tissue slide using Catalog No:108202(ARL4C Antibody) at dilution of 1:50 (under 40x lens).