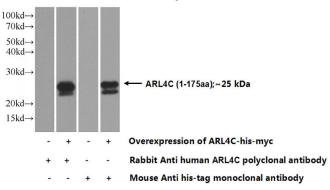

#### **Validations**

HUVEC cells were subjected to SDS PAGE followed by western blot with Catalog No:108202(ARL4C Antibody) at dilution of 1:600

Transfected HEK-293 cells were subjected to SDS PAGE followed by western blot with Catalog No:108202(ARL4C Antibody) at dilution of 1:1000