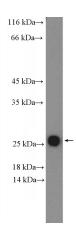

#### **Validations**

HUVEC cells were subjected to SDS PAGE followed by western blot with Catalog No:108202(ARL4C Antibody) at dilution of 1:600

Transfected HEK-293 cells were subjected to SDS PAGE followed by western blot with Catalog No:108202(ARL4C Antibody) at dilution of 1:1000