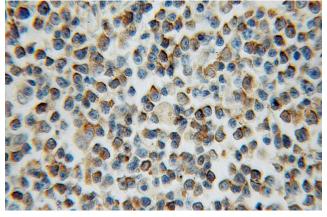

Immunohistochemical of paraffin-embedded human lymphoma using Catalog No:108197(ARL15 antibody) at dilution of 1:50 (under 40x lens)