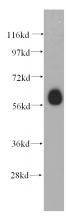

# **Antibody description**

ARIH2 Rabbit Polyclonal antibody. Positive IP detected in HeLa cells. Positive WB detected in HEK-293 cells, HeLa cells, human brain tissue, human colon tissue, human heart tissue, mouse embryo tissue, mouse kidney tissue. Observed molecular weight by Western-blot: 59 kDa

## **Validations**

HEK-293 cells were subjected to SDS PAGE followed by western blot with Catalog No:108193(ARIH2 antibody) at dilution of 1:500

IP Result of anti-ARIH2 (IP:Catalog No:108193, 4ug; Detection:Catalog No:108193 1:500) with HeLa cells lysate 1200ug.