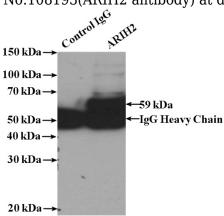

# **Antibody description**

ARIH2 Rabbit Polyclonal antibody. Positive IP detected in HeLa cells. Positive WB detected in HEK-293 cells, HeLa cells, human brain tissue, human colon tissue, human heart tissue, mouse embryo tissue, mouse kidney tissue. Observed molecular weight by Western-blot: 59 kDa

## **Validations**

HEK-293 cells were subjected to SDS PAGE followed by western blot with Catalog No:108193(ARIH2 antibody) at dilution of 1:500

IP Result of anti-ARIH2 (IP:Catalog No:108193, 4ug; Detection:Catalog No:108193 1:500) with HeLa cells lysate 1200ug.