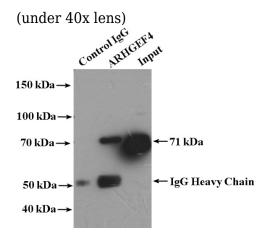

#### **Validations**

mouse brain tissue were subjected to SDS PAGE followed by western blot with Catalog No:108186(ARHGEF4 Antibody) at dilution of

1:1000

WB result of Catalog No:108186 (ARHGEF4 Antibody).