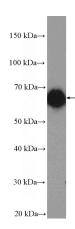

#### **Validations**

mouse brain tissue were subjected to SDS PAGE followed by western blot with Catalog No:108186(ARHGEF4 Antibody) at dilution of

1:1000

WB result of Catalog No:108186 (ARHGEF4 Antibody).

# Antibody description

ARHGEF4 Rabbit Polyclonal antibody. Positive IHC detected in human brain tissue. Positive WB detected in mouse brain tissue. Positive IP detected in mouse brain tissue. Observed molecular weight by Western-blot: 72 kDa