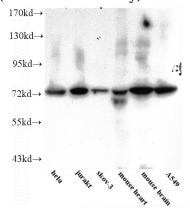

# **ARHGEF4** antibody

Catalog Number: 108186

Immunohistochemistry of paraffin-embedded human brain tissue slide using Catalog No:108186(ARHGEF4 Antibody) at dilution of 1:50

IP Result of anti-ARHGEF4 (IP:Catalog No:108186, 4ug; Detection:Catalog No:108186 1:1000) with mouse brain tissue lysate 4000ug.