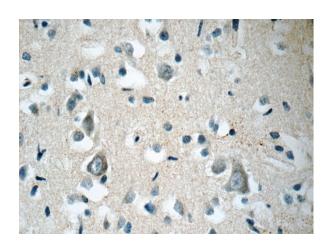

Immunohistochemistry of paraffin-embedded human brain tissue slide using Catalog No:108186(ARHGEF4 Antibody) at dilution of 1:50 (under 10x lens)

# **ARHGEF4** antibody

Catalog Number: 108186

Immunohistochemistry of paraffin-embedded human brain tissue slide using Catalog No:108186(ARHGEF4 Antibody) at dilution of 1:50

IP Result of anti-ARHGEF4 (IP:Catalog No:108186, 4ug; Detection:Catalog No:108186 1:1000) with mouse brain tissue lysate 4000ug.