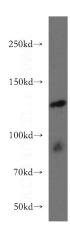

# **Antibody description**

ARHGEF18 Rabbit Polyclonal antibody. Positive WB detected in mouse testis tissue. Positive IHC detected in human pancreas cancer tissue, human kidney tissue. Observed molecular weight by Western-blot: 120-130 kDa

### **Validations**

mouse testis tissue were subjected to SDS PAGE followed by western blot with Catalog No:108185(ARHGEF18 antibody) at dilution of 1:300

Immunohistochemical of paraffin-embedded human pancreas cancer using Catalog No:108185(ARHGEF18 antibody) at dilution of 1:50 (under 10x lens)