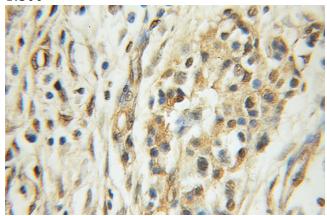

# **Antibody description**

ARHGEF18 Rabbit Polyclonal antibody. Positive WB detected in mouse testis tissue. Positive IHC detected in human pancreas cancer tissue, human kidney tissue. Observed molecular weight by Western-blot: 120-130 kDa

### **Validations**

mouse testis tissue were subjected to SDS PAGE followed by western blot with Catalog No:108185(ARHGEF18 antibody) at dilution of 1:300

Immunohistochemical of paraffin-embedded human pancreas cancer using Catalog No:108185(ARHGEF18 antibody) at dilution of 1:50 (under 10x lens)