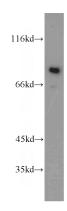

## **Antibody description**

ARHGEF16 Rabbit Polyclonal antibody. Positive IHC detected in human pancreas cancer tissue. Positive WB detected in mouse kidney tissue. Observed molecular weight by Western-blot: 80 kDa

#### **Validations**

mouse kidney tissue were subjected to SDS PAGE followed by western blot with Catalog No:108184(ARHGEF16 antibody) at dilution of

Immunohistochemical of paraffin-embedded human pancreas cancer using Catalog No:108184(ARHGEF16 antibody) at dilution of 1:50 (under 25x lens)