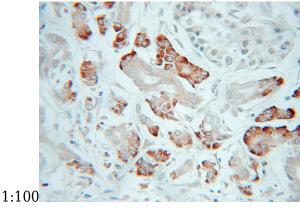

## **Antibody description**

ARHGEF16 Rabbit Polyclonal antibody. Positive IHC detected in human pancreas cancer tissue. Positive WB detected in mouse kidney tissue. Observed molecular weight by Western-blot: 80 kDa

#### **Validations**

mouse kidney tissue were subjected to SDS PAGE followed by western blot with Catalog No:108184(ARHGEF16 antibody) at dilution of

Immunohistochemical of paraffin-embedded human pancreas cancer using Catalog No:108184(ARHGEF16 antibody) at dilution of 1:50 (under 25x lens)