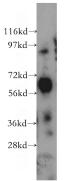

#### **Antibody description**

ARSG Rabbit Polyclonal antibody. Positive WB detected in human cerebellum tissue, HEK-293 cells. Observed molecular weight by Western-blot: 62 kDa

## Validations

human cerebellum tissue were subjected to SDS PAGE followed by western blot with Catalog No:108176(ARSG antibody) at dilution of 1:300