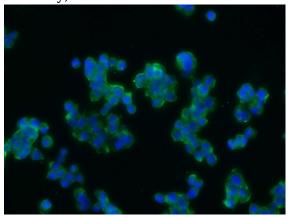

## **Antibody description**

ARRDC3 Rabbit Polyclonal antibody. Positive WB detected in MCF-7 cells. Positive IF detected in PC-12 cells. Observed molecular weight by Western-blot: 46 kDa

Immunofluorescent analysis of PC-12 cells using Catalog No:108172(ARRDC3 Antibody) at dilution of 1:25 and Alexa Fluor 488-congugated AffiniPure Goat Anti-Rabbit IgG(H+L)