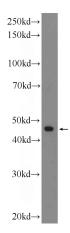

## **Antibody description**

ARRDC3 Rabbit Polyclonal antibody. Positive WB detected in MCF-7 cells. Positive IF detected in PC-12 cells. Observed molecular weight by Western-blot: 46 kDa

#### **Dilutions**

Recommended Dilution:

WB: 1:200-1:2000

IF: 1:10-1:100 **Validations** 

MCF-7 cells were subjected to SDS PAGE followed by western blot with Catalog No:108172(ARRDC3 Antibody) at dilution of 1:600