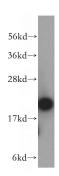

## **ARPC3** antibody

Catalog Number: 108166

**Product name** 

ARPC3 antibody

**Specificity** 

Human, Mouse, Rat; other species not tested.

**Antibody description** 

ARPC3 Rabbit Polyclonal antibody. Positive WB detected in K-562 cells, HeLa cells, mouse brain tissue, NIH/3T3 cells. Observed molecular weight by Western-blot: 21 kDa

**Dilutions** 

Recommended Dilution:

WB: 1:500-1:5000

**Validations** 

K-562 cells were subjected to SDS PAGE followed by western blot with Catalog No:108166(ARPC3 antibody) at dilution of 1:500