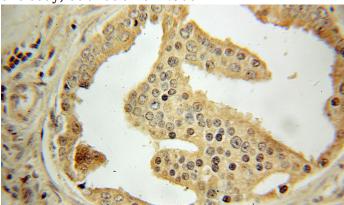

# **Antibody description**

ARP2 Rabbit Polyclonal antibody. Positive WB detected in MCF7 cells, HEK-293 cells, Jurkat cells, mouse kidney tissue, mouse liver tissue, rat kidney tissue, RAW264.7 cells, SMMC-7721 cells. Positive IHC detected in human prostate cancer tissue. Observed molecular weight by Westernblot: 43-45kd

# **Validations**

MCF7 cells were subjected to SDS PAGE followed by western blot with Catalog No:108161(ACTR2 antibody) at dilution of 1:500

Immunohistochemical of paraffin-embedded human prostate cancer using Catalog No:108161(ACTR2 antibody) at dilution of 1:50 (under 10x lens)