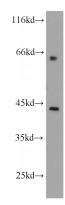

# **Antibody description**

ARP2 Rabbit Polyclonal antibody. Positive WB detected in MCF7 cells, HEK-293 cells, Jurkat cells, mouse kidney tissue, mouse liver tissue, rat kidney tissue, RAW264.7 cells, SMMC-7721 cells. Positive IHC detected in human prostate cancer tissue. Observed molecular weight by Westernblot: 43-45kd

# **Validations**

MCF7 cells were subjected to SDS PAGE followed by western blot with Catalog No:108161(ACTR2 antibody) at dilution of 1:500

Immunohistochemical of paraffin-embedded human prostate cancer using Catalog No:108161(ACTR2 antibody) at dilution of 1:50 (under 10x lens)