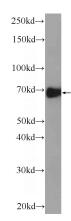

## **ARNTL** antibody

Catalog Number: 108160

**Product name** 

ARNTL antibody

**Specificity** 

Human, Mouse, Rat; other species not tested.

**Antibody description** 

ARNTL Rabbit Polyclonal antibody. Positive WB detected in HeLa cells, 3T3-L1 cells, HT-1080 cells. Positive IP detected in HeLa cells. Observed molecular weight by Western-blot: 69-75 kDa

**Dilutions** 

Recommended Dilution:

WB: 1:200-1:2000

IP: 1:200-1:1000 **Validations** 

HeLa cells were subjected to SDS PAGE followed by western blot with Catalog No:108160(ARNTL Antibody) at dilution of 1:600