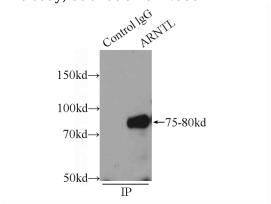

IP Result of anti-ARNTL (IP:Catalog No:108160, 4ug; Detection:Catalog No:108160 1:300) with HeLa cells lysate 1600ug.