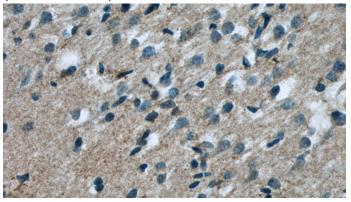

Immunohistochemistry of paraffin-embedded human brain tissue slide using Catalog No:108157(ARMETL1 Antibody) at dilution of 1:50 (under 40x lens)