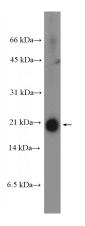

## Validations

mouse testis tissue were subjected to SDS PAGE followed by western blot with Catalog No:108157(ARMETL1 Antibody) at dilution of 1:300

Immunohistochemistry of paraffin-embedded human brain tissue slide using Catalog No:108157(ARMETL1 Antibody) at dilution of 1:50 (under 10x lens)