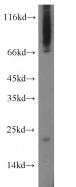

## Antibody description

ARMER Rabbit Polyclonal antibody. Positive WB detected in mouse lung tissue, K-562 cells. Observed molecular weight by Western-blot: 22-24kd

# Validations

mouse lung tissue were subjected to SDS PAGE followed by western blot with Catalog No:108156(ARL6IP1 antibody) at dilution of 1:300