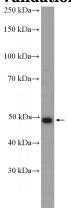

## **ARMCX1** antibody

Catalog Number: 108153

**Product name** 

ARMCX1 antibody

**Specificity** 

Human, Mouse; other species not tested.

**Antibody description** 

ARMCX1 Rabbit Polyclonal antibody. Positive WB detected in mouse ovary tissue, mouse pancreas tissue. Observed molecular weight by Westernblot: 49-55 kDa

**Dilutions** 

Recommended Dilution:

WB: 1:200-1:1000

**Validations** 

mouse ovary tissue were subjected to SDS PAGE followed by western blot with Catalog No:108153(ARMCX1 Antibody) at dilution of 1:300