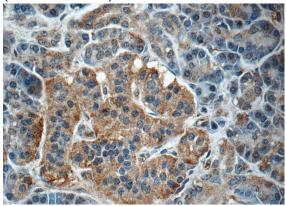

#### **Antibody description**

ARMC7 Rabbit Polyclonal antibody. Positive IHC detected in human pancreas tissue, human cervical cancer tissue. Positive WB detected in Transfected HEK-293 cells. Observed molecular weight by Western-blot: 27 kDa

#### **Validations**

Transfected HEK-293 cells were subjected to SDS PAGE followed by western blot with Catalog No:108151(ARMC7 Antibody) at dilution of 1:1000

Immunohistochemistry of paraffin-embedded human pancreas tissue slide using Catalog No:108151(ARMC7 Antibody) at dilution of 1:50 (under 10x lens)

# **ARMC7 antibody**

Catalog Number: 108151

human pancreas tissue slide using Catalog

No:108151(ARMC7 Antibody) at dilution of 1:50 (under 40x lens)