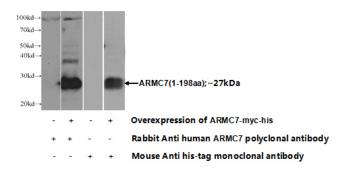

#### **Antibody description**

ARMC7 Rabbit Polyclonal antibody. Positive IHC detected in human pancreas tissue, human cervical cancer tissue. Positive WB detected in Transfected HEK-293 cells. Observed molecular weight by Western-blot: 27 kDa

#### **Validations**

Transfected HEK-293 cells were subjected to SDS PAGE followed by western blot with Catalog No:108151(ARMC7 Antibody) at dilution of 1:1000

Immunohistochemistry of paraffin-embedded human pancreas tissue slide using Catalog No:108151(ARMC7 Antibody) at dilution of 1:50 (under 10x lens)