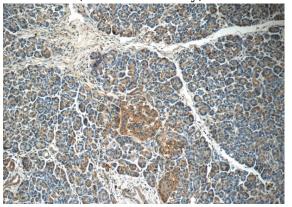

#### **Antibody description**

ARMC7 Rabbit Polyclonal antibody. Positive IHC detected in human pancreas tissue, human cervical cancer tissue. Positive WB detected in Transfected HEK-293 cells. Observed molecular weight by Western-blot: 27 kDa

#### **Validations**

Transfected HEK-293 cells were subjected to SDS PAGE followed by western blot with Catalog No:108151(ARMC7 Antibody) at dilution of 1:1000

Immunohistochemistry of paraffin-embedded human pancreas tissue slide using Catalog No:108151(ARMC7 Antibody) at dilution of 1:50 (under 10x lens)

Immunohistochemistry of paraffin-embedded