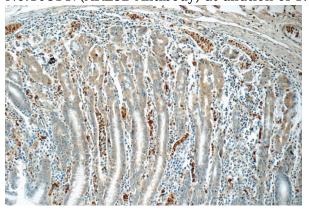

Immunohistochemistry of paraffin-embedded human stomach tissue slide using Catalog No:108147(ARL8B Antibody) at dilution of 1:50

## **ARL8B antibody**

Catalog Number: 108147

(under 10x lens)

Immunohistochemistry of paraffin-embedded human stomach tissue slide using Catalog No:108147(ARL8B Antibody) at dilution of 1:50 (under 40x lens)