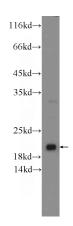

## **Validations**

fetal human brain tissue were subjected to SDS PAGE followed by western blot with Catalog No:108147(ARL8B Antibody) at dilution of 1:600

NIH/3T3 cells were subjected to SDS PAGE followed by western blot with Catalog No:108147(ARL8B Antibody) at dilution of 1:1000