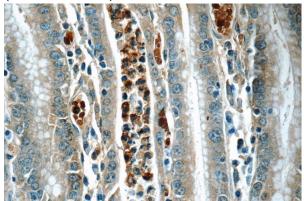

## **ARL8B antibody**

Catalog Number: 108147

(under 10x lens)

Immunohistochemistry of paraffin-embedded human stomach tissue slide using Catalog No:108147(ARL8B Antibody) at dilution of 1:50 (under 40x lens)