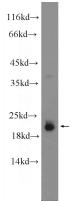

## **Validations**

fetal human brain tissue were subjected to SDS PAGE followed by western blot with Catalog No:108147(ARL8B Antibody) at dilution of 1:600

NIH/3T3 cells were subjected to SDS PAGE followed by western blot with Catalog No:108147(ARL8B Antibody) at dilution of 1:1000