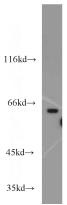

## **APLF antibody**

Catalog Number: 108143

**Product name** 

APLF antibody

**Specificity** 

human; other species not tested.

**Antibody description** 

APLF Rabbit Polyclonal antibody. Positive WB detected in PC-3 cells. Observed molecular weight by Western-blot: 60kd

**Dilutions** 

Recommended Dilution:

WB: 1:200-1:2000

**Validations** 

PC-3 cells were subjected to SDS PAGE followed by western blot with Catalog No:108143(APLF antibody) at dilution of 1:600