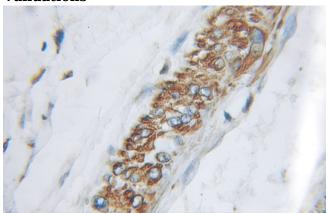

# **Antibody description**

Apelin Rabbit Polyclonal antibody. Positive IHC detected in human pancreas cancer tissue.

#### **Validations**

Immunohistochemical of paraffin-embedded human pancreas cancer using Catalog No:108136(APLN antibody) at dilution of 1:100 (under 10x lens)