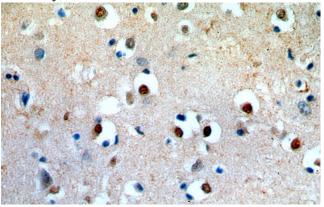

Immunohistochemical of paraffin-embedded human brain using Catalog No:108135(ANAPC4 antibody) at dilution of 1:50 (under 40x lens)