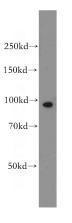

#### Antibody description

APC4 Rabbit Polyclonal antibody. Positive WB detected in human brain tissue, HeLa cells, MCF7 cells. Positive IHC detected in human brain tissue. Observed molecular weight by Western-blot: 92 kDa ,63 kDa

## Validations

human brain tissue were subjected to SDS PAGE followed by western blot with Catalog No:108135(ANAPC4 antibody) at dilution of 1:500

Immunohistochemical of paraffin-embedded human brain using Catalog No:108135(ANAPC4 antibody) at dilution of 1:50 (under 10x lens)