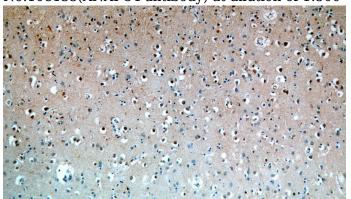

## Validations

human brain tissue were subjected to SDS PAGE followed by western blot with Catalog No:108135(ANAPC4 antibody) at dilution of 1:500

Immunohistochemical of paraffin-embedded human brain using Catalog No:108135(ANAPC4 antibody) at dilution of 1:50 (under 10x lens)