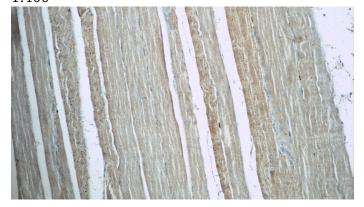

#### **Validations**

mouse pancreas tissue were subjected to SDS PAGE followed by western blot with Catalog No:108133(ANAPC11 antibody) at dilution of 1:400

Immunohistochemistry of paraffin-embedded human skeletal muscle tissue slide using Catalog No:108133(ANAPC11 Antibody) at dilution of 1:50(under 10x lens)

Immunohistochemistry of paraffin-embedded human skeletal muscle tissue slide using Catalog