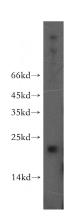

# **Antibody description**

APC11 Rabbit Polyclonal antibody. Positive WB detected in mouse pancreas tissue, A549 cells. Positive IHC detected in human skeletal muscle tissue. Observed molecular weight by Westernblot: 21 kDa

#### **Validations**

mouse pancreas tissue were subjected to SDS PAGE followed by western blot with Catalog No:108133(ANAPC11 antibody) at dilution of 1:400

Immunohistochemistry of paraffin-embedded human skeletal muscle tissue slide using Catalog No:108133(ANAPC11 Antibody) at dilution of 1:50(under 10x lens)