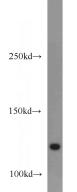

#### **Antibody description**

APBA2 Rabbit Polyclonal antibody. Positive WB detected in mouse brain tissue. Observed molecular weight by Western-blot: 120kd

# Validations

mouse brain tissue were subjected to SDS PAGE followed by western blot with Catalog No:108129(APBA2 antibody) at dilution of 1:500