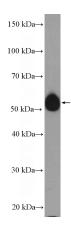

# **Antibody description**

AP4M1 Rabbit Polyclonal antibody. Positive IHC detected in human lymphoma tissue. Positive WB detected in mouse heart tissue, A431 cells, HeLa cells, human heart tissue, human lung tissue, mouse lung tissue. Observed molecular weight by Western-blot: 50-55 kDa

#### **Validations**

mouse heart tissue were subjected to SDS PAGE followed by western blot with Catalog No:108127(AP4M1 Antibody) at dilution of 1:600

Immunohistochemical of paraffin-embedded human lymphoma using Catalog No:108127(AP4M1 antibody) at dilution of 1:50 (under 10x lens)