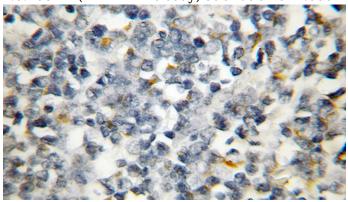

# **Antibody description**

AP4M1 Rabbit Polyclonal antibody. Positive IHC detected in human lymphoma tissue. Positive WB detected in mouse heart tissue, A431 cells, HeLa cells, human heart tissue, human lung tissue, mouse lung tissue. Observed molecular weight by Western-blot: 50-55 kDa

#### **Validations**

mouse heart tissue were subjected to SDS PAGE followed by western blot with Catalog No:108127(AP4M1 Antibody) at dilution of 1:600

Immunohistochemical of paraffin-embedded human lymphoma using Catalog No:108127(AP4M1 antibody) at dilution of 1:50 (under 10x lens)