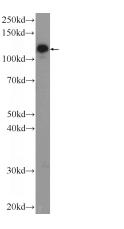

## **Antibody description**

AP3B2 Rabbit Polyclonal antibody. Positive WB detected in rat brain tissue, mouse brain tissue. Positive IP detected in mouse brain tissue. Observed molecular weight by Western-blot: 120-140 kDa

# Validations

rat brain tissue were subjected to SDS PAGE followed by western blot with Catalog No:108122(AP3B2 Antibody) at dilution of 1:600

IP Result of anti-AP3B2 (IP:Catalog No:108122, 4ug; Detection:Catalog No:108122 1:500) with mouse brain tissue lysate 3600ug.