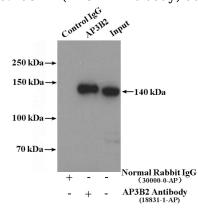

## **Antibody description**

AP3B2 Rabbit Polyclonal antibody. Positive WB detected in rat brain tissue, mouse brain tissue. Positive IP detected in mouse brain tissue. Observed molecular weight by Western-blot: 120-140 kDa

# Validations

rat brain tissue were subjected to SDS PAGE followed by western blot with Catalog No:108122(AP3B2 Antibody) at dilution of 1:600

IP Result of anti-AP3B2 (IP:Catalog No:108122, 4ug; Detection:Catalog No:108122 1:500) with mouse brain tissue lysate 3600ug.