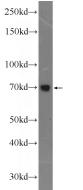

## Antibody description

AP1G2 Rabbit Polyclonal antibody. Positive WB detected in mouse liver tissue, MCF-7 cells, mouse brain tissue. Observed molecular weight by Western-blot: 70 kDa

# Validations

mouse liver tissue were subjected to SDS PAGE followed by western blot with Catalog No:108116(AP1G2 Antibody) at dilution of 1:300