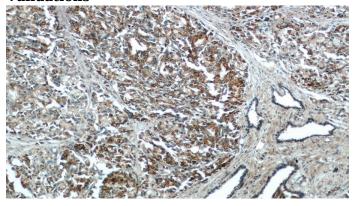

#### **Validations**

Immunohistochemistry of paraffin-embedded human prostate cancer tissue slide using Catalog No:108110(C5orf39 Antibody) at dilution of 1:50 (under 10x lens)

Immunohistochemistry of paraffin-embedded human prostate cancer tissue slide using Catalog No:108110(C5orf39 Antibody) at dilution of 1:50 (under 40x lens)