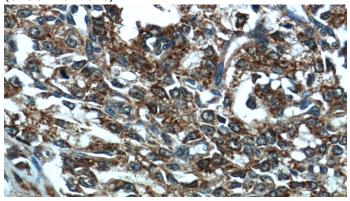

#### **Validations**

Immunohistochemistry of paraffin-embedded human prostate cancer tissue slide using Catalog No:108110(C5orf39 Antibody) at dilution of 1:50 (under 10x lens)

Immunohistochemistry of paraffin-embedded human prostate cancer tissue slide using Catalog No:108110(C5orf39 Antibody) at dilution of 1:50 (under 40x lens)