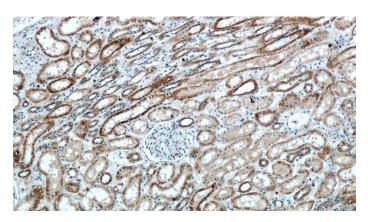

### Validations

Immunohistochemistry of paraffin-embedded human kidney slide using Catalog No:108106(SLC25A5 Antibody) at dilution of 1:50

Immunohistochemistry of paraffin-embedded human kidney slide using Catalog No:108106(SLC25A5 Antibody) at dilution of 1:50