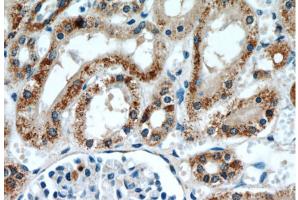

### Validations

Immunohistochemistry of paraffin-embedded human kidney slide using Catalog No:108106(SLC25A5 Antibody) at dilution of 1:50

Immunohistochemistry of paraffin-embedded human kidney slide using Catalog No:108106(SLC25A5 Antibody) at dilution of 1:50