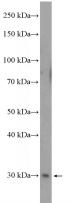

mouse brain tissue were subjected to SDS PAGE followed by western blot with Catalog

# ANT2 antibody

Catalog Number: 108106

No:108106(SLC25A5 Antibody) at dilution of 1:300