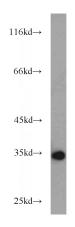

#### **Validations**

HeLa cells were subjected to SDS PAGE followed by western blot with Catalog No:108096(ANXA5 antibody) at dilution of 1:800

IP Result of anti-ANXA5 (IP:Catalog No:108096, 3ug; Detection:Catalog No:108096 1:500) with HeLa cells lysate 3000ug.