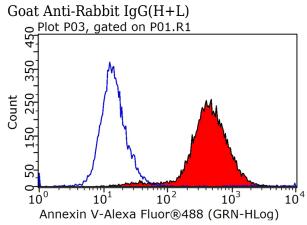

Immunofluorescent analysis of HeLa cells using Catalog No:108096(ANXA5 Antibody) at dilution of 1:25 and Alexa Fluor 488-congugated AffiniPure Goat Anti-Rabbit IgG(H+L)

1X10^6 HeLa cells were stained with 0.2ug ANXA5 antibody (Catalog No:108096, red) and control antibody (blue). Fixed with 90% MeOH blocked with 3% BSA (30 min). Alexa Fluor 488-congugated AffiniPure Goat Anti-Rabbit IgG(H+L) with dilution 1:1000.