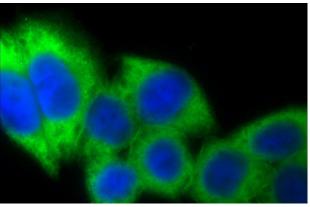

Immunofluorescent analysis of HeLa cells using Catalog No:108096(ANXA5 Antibody) at dilution of 1:25 and Alexa Fluor 488-congugated AffiniPure Goat Anti-Rabbit IgG(H+L)

1X10^6 HeLa cells were stained with 0.2ug ANXA5 antibody (Catalog No:108096, red) and control antibody (blue). Fixed with 90% MeOH blocked with 3% BSA (30 min). Alexa Fluor 488-congugated AffiniPure Goat Anti-Rabbit IgG(H+L) with dilution 1:1000.