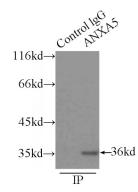

#### **Validations**

HeLa cells were subjected to SDS PAGE followed by western blot with Catalog No:108096(ANXA5 antibody) at dilution of 1:800

IP Result of anti-ANXA5 (IP:Catalog No:108096, 3ug; Detection:Catalog No:108096 1:500) with HeLa cells lysate 3000ug.