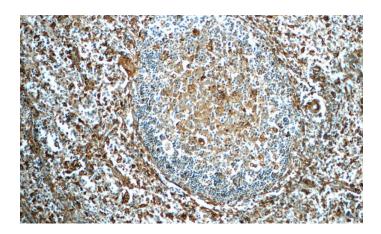

# Annexin V antibody

Catalog Number: 108096

Immunohistochemistry of paraffin-embedded human spleen tissue slide using Catalog No:108096(ANXA5 Antibody) at dilution of 1:400 (under 10x lens)

Immunohistochemistry of paraffin-embedded human spleen tissue slide using Catalog No:108096(ANXA5 Antibody) at dilution of 1:400 (under 40x lens)