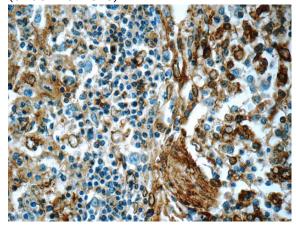

# Annexin V antibody

Catalog Number: 108096

Immunohistochemistry of paraffin-embedded human spleen tissue slide using Catalog No:108096(ANXA5 Antibody) at dilution of 1:400 (under 10x lens)

Immunohistochemistry of paraffin-embedded human spleen tissue slide using Catalog No:108096(ANXA5 Antibody) at dilution of 1:400 (under 40x lens)