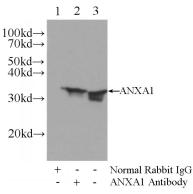

#### **Validations**

WB result of Catalog No:108088(ANXA1 antibody). ■

Immunohistochemistry of paraffin-embedded human oesophagus tissue slide using Catalog No:108088(ANXA1 Antibody) at dilution of 1:50 (under 10x lens)