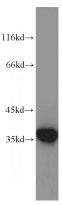

PC-3 cells were subjected to SDS PAGE followed by western blot with Catalog No:108088(ANXA1 antibody) at dilution of 1:2000

IP Result of anti-ANXA1 (IP:Catalog No:108088, 3ug; Detection:Catalog No:108088 1:2000) with HeLa cells lysate 2400ug.