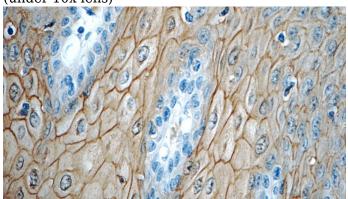

#### **Validations**

WB result of Catalog No:108088(ANXA1 antibody). ■

Immunohistochemistry of paraffin-embedded human oesophagus tissue slide using Catalog No:108088(ANXA1 Antibody) at dilution of 1:50 (under 10x lens)

Immunohistochemistry of paraffin-embedded human oesophagus tissue slide using Catalog No:108088(ANXA1 Antibody) at dilution of 1:50 (under 40x lens)