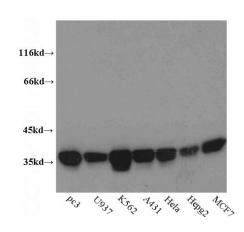

# **Antibody description**

Annexin A1 Rabbit Polyclonal antibody. Positive IHC detected in human oesophagus tissue, human kidney tissue, human lung tissue, human ovary tumor tissue, human small intestine tissue. Positive IF detected in A431 cells. Positive IP detected in HeLa cells. Positive WB detected in PC-3 cells, A431 cells, C6 cells, HeLa cells, HepG2 cells, K-562 cells, MCF7 cells, MDA-MB-453s cells, U-937 cells. Observed molecular weight by Western-blot: 37 kDa

#### **Validations**

WB result of Catalog No:108088(ANXA1 antibody). ■

Immunohistochemistry of paraffin-embedded human oesophagus tissue slide using Catalog No:108088(ANXA1 Antibody) at dilution of 1:50 (under 10x lens)