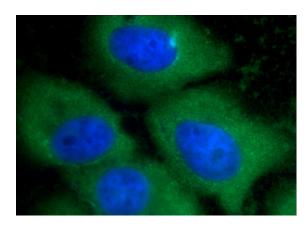

# **Annexin A1 antibody**

Catalog Number: 108088

Immunofluorescent analysis of A431 cells using Catalog No:108088(ANXA1 Antibody) at dilution of 1:100 and Alexa Fluor 488-congugated

AffiniPure Goat Anti-Rabbit IgG(H+L)