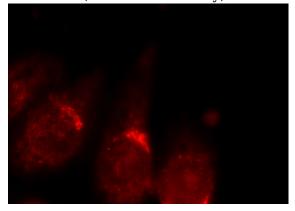

## **Antibody description**

ANKRD26 Rabbit Polyclonal antibody. Positive IP detected in HeLa cells. Positive IHC detected in human breast cancer tissue, human colon tissue. Positive IF detected in HeLa cells.

Immunofluorescent analysis of HeLa cells using Catalog No:108072(ANKRD26 Antibody) at dilution of 1:25 and Rhodamine-Goat anti-Rabbit IgG