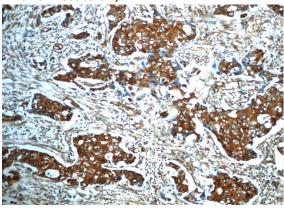

## **Antibody description**

ANKRD26 Rabbit Polyclonal antibody. Positive IP detected in HeLa cells. Positive IHC detected in human breast cancer tissue, human colon tissue. Positive IF detected in HeLa cells.

#### **Validations**

IP result of anti-ANKRD26(Catalog No:108072 for IP and Detection).

Immunohistochemistry of paraffin-embedded human breast cancer slide using Catalog No:108072(ANKRD26 Antibody) at dilution of 1:50