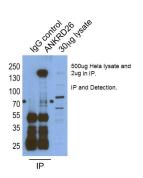

## **Antibody description**

ANKRD26 Rabbit Polyclonal antibody. Positive IP detected in HeLa cells. Positive IHC detected in human breast cancer tissue, human colon tissue. Positive IF detected in HeLa cells.

#### **Validations**

IP result of anti-ANKRD26(Catalog No:108072 for IP and Detection).

Immunohistochemistry of paraffin-embedded human breast cancer slide using Catalog No:108072(ANKRD26 Antibody) at dilution of 1:50