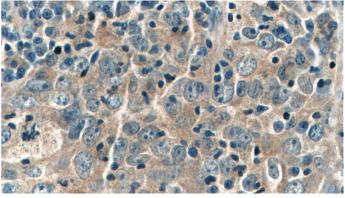

## Antibody description

ANKLE1 Rabbit Polyclonal antibody. Positive IHC detected in human breast cancer tissue. Positive WB detected in Hela cells, K-562 cells. Observed molecular weight by Western-blot: 67 kDa

#### IHC: 1:20-1:200 Validations

Hela cells were subjected to SDS PAGE followed by western blot with Catalog No:108061(ANKLE1 Antibody) at dilution of 1:500

Immunohistochemistry of paraffin-embedded human breast cancer tissue slide using Catalog No:108061(ANKLE1 Antibody) at dilution of 1:50 (under 40x lens)