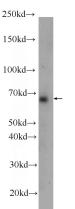

## Antibody description

ANKLE1 Rabbit Polyclonal antibody. Positive IHC detected in human breast cancer tissue. Positive WB detected in Hela cells, K-562 cells. Observed molecular weight by Western-blot: 67 kDa

#### IHC: 1:20-1:200 Validations

Hela cells were subjected to SDS PAGE followed by western blot with Catalog No:108061(ANKLE1 Antibody) at dilution of 1:500

Immunohistochemistry of paraffin-embedded human breast cancer tissue slide using Catalog No:108061(ANKLE1 Antibody) at dilution of 1:50 (under 40x lens)