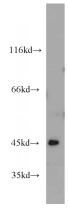

## **ANGPTL7** antibody

Catalog Number: 108060

**Product name** 

ANGPTL7 antibody

**Specificity** 

Human, Mouse; other species not tested.

**Antibody description** 

ANGPTL7 Rabbit Polyclonal antibody. Positive WB detected in MCF7 cells, COLO 320 cells, HepG2 cells, Y79 cells. Observed molecular weight by Western-blot: 45 kDa

**Dilutions** 

Recommended Dilution:

WB: 1:200-1:2000

**Validations** 

MCF7 cells were subjected to SDS PAGE followed by western blot with Catalog No:108060(ANGPTL7 antibody) at dilution of 1:800