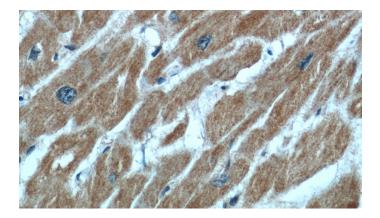

# **ANGPTL2 antibody**

Catalog Number: 108056

Immunohistochemical of paraffin-embedded human heart using Catalog No:108056(ANGPTL2 antibody) at dilution of 1:50 (under 40x lens)

IP Result of anti-ANGPTL2 (IP:Catalog No:108056, 4ug; Detection:Catalog No:108056 1:500) with mouse testis tissue lysate 4800ug.