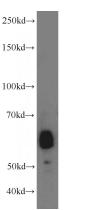

## **Antibody description**

ANGPTL2 Rabbit Polyclonal antibody. Positive IHC detected in human heart tissue, human spleen tissue. Positive IP detected in mouse testis tissue. Positive WB detected in mouse small intestine tissue, mouse heart tissue, mouse spleen tissue, mouse testis tissue. Observed molecular weight by Western-blot: 57-64 kDa

# Validations

mouse small intestine tissue were subjected to SDS PAGE followed by western blot with Catalog No:108056(ANGPTL2 antibody) at dilution of 1:300

Immunohistochemical of paraffin-embedded human heart using Catalog No:108056(ANGPTL2 antibody) at dilution of 1:50 (under 10x lens)