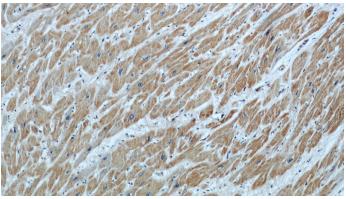

# Validations

mouse small intestine tissue were subjected to SDS PAGE followed by western blot with Catalog No:108056(ANGPTL2 antibody) at dilution of 1:300

Immunohistochemical of paraffin-embedded human heart using Catalog No:108056(ANGPTL2 antibody) at dilution of 1:50 (under 10x lens)