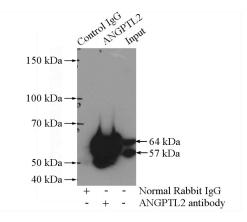

# **ANGPTL2 antibody**

Catalog Number: 108056

Immunohistochemical of paraffin-embedded human heart using Catalog No:108056(ANGPTL2 antibody) at dilution of 1:50 (under 40x lens)

IP Result of anti-ANGPTL2 (IP:Catalog No:108056, 4ug; Detection:Catalog No:108056 1:500) with mouse testis tissue lysate 4800ug.