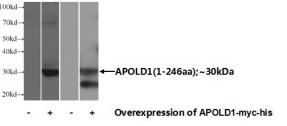

**Applications** 

ELISA, WB

**Dilutions** 

Recommended Dilution:

WB: 1:500-1:5000

**Validations** 

+ + - - Rabbit Anti human APOLD1 polyclonal antibody

- - + + Mouse Anti his-tag monoclonal antibody

Transfected HEK-293 cells were subjected to SDS PAGE followed by western blot with Catalog No:108035(APOLD1 Antibody) at dilution of 1:1000