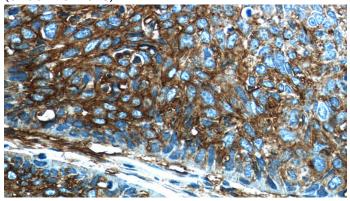

Immunohistochemistry of paraffin-embedded human lung cancer tissue slide using Catalog No:108033(APOL2 Antibody) at dilution of 1:200 (under 10x lens)

Immunohistochemistry of paraffin-embedded

## **APOL2** antibody

Catalog Number: 108033

human lung cancer tissue slide using Catalog No:108033(APOL2 Antibody) at dilution of 1:200 (under 40x lens)

Immunofluorescent analysis of (-20oc Ethanol) fixed HeLa cells using Catalog No:108033(APOL2 Antibody) at dilution of 1:25 and Alexa Fluor 488-congugated AffiniPure Goat Anti-Rabbit IgG(H+L)