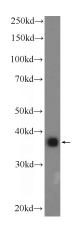

**Dilutions** 

Recommended Dilution:

WB: 1:1000-1:10000

IHC: 1:20-1:200

IF: 1:10-1:100

**Validations** 

A549 cells were subjected to SDS PAGE followed by western blot with Catalog No:108033(APOL2 Antibody) at dilution of 1:2000