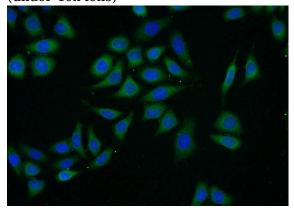

## **APOL2** antibody

Catalog Number: 108033

human lung cancer tissue slide using Catalog No:108033(APOL2 Antibody) at dilution of 1:200 (under 40x lens)

Immunofluorescent analysis of (-20oc Ethanol) fixed HeLa cells using Catalog No:108033(APOL2 Antibody) at dilution of 1:25 and Alexa Fluor 488-congugated AffiniPure Goat Anti-Rabbit IgG(H+L)