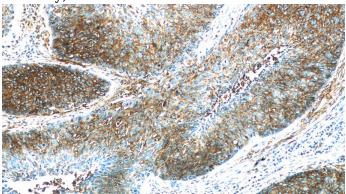

Immunohistochemistry of paraffin-embedded human lung cancer tissue slide using Catalog No:108033(APOL2 Antibody) at dilution of 1:200 (under 10x lens)

Immunohistochemistry of paraffin-embedded