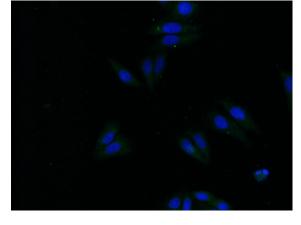

#### **Antibody description**

APOC4 Rabbit Polyclonal antibody. Positive WB detected in human plasma tissue. Positive IF detected in HepG2 cells. Observed molecular weight by Western-blot: 17 kDa

# IF: 1:10-1:100 Validations

human plasma tissue were subjected to SDS PAGE followed by western blot with Catalog No:108029(APoc4 Antibody) at dilution of 1:300

Immunofluorescent analysis of HepG2 cells using Catalog No:108029(APoc4 Antibody) at dilution of 1:25 and Alexa Fluor 488-congugated AffiniPure Goat Anti-Rabbit IgG(H+L)