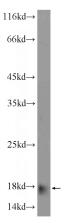

#### **Antibody description**

APOC4 Rabbit Polyclonal antibody. Positive WB detected in human plasma tissue. Positive IF detected in HepG2 cells. Observed molecular weight by Western-blot: 17 kDa

# IF: 1:10-1:100 Validations

human plasma tissue were subjected to SDS PAGE followed by western blot with Catalog No:108029(APoc4 Antibody) at dilution of 1:300

Immunofluorescent analysis of HepG2 cells using Catalog No:108029(APoc4 Antibody) at dilution of 1:25 and Alexa Fluor 488-congugated AffiniPure Goat Anti-Rabbit IgG(H+L)