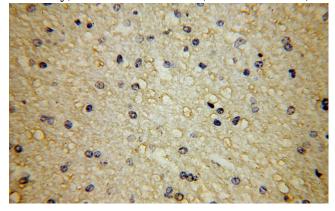

Immunohistochemical of paraffin-embedded human brain using Catalog No:108021(APLP2 antibody) at dilution of 1:50 (under 10x lens)

Immunohistochemical of paraffin-embedded human brain using Catalog No:108021(APLP2

## **APLP2** antibody

Catalog Number: 108021

antibody) at dilution of 1:50 (under 40x lens)

IP Result of anti-APLP2 (IP:Catalog No:108021, 4ug; Detection:Catalog No:108021 1:300) with mouse brain tissue lysate 4000ug.