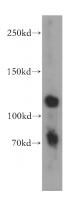

**Dilutions** 

Recommended Dilution:

WB: 1:200-1:1000

IP: 1:200-1:1000

IHC: 1:20-1:200

**Validations** 

mouse brain tissue were subjected to SDS PAGE followed by western blot with Catalog No:108021(APLP2 antibody) at dilution of 1:300