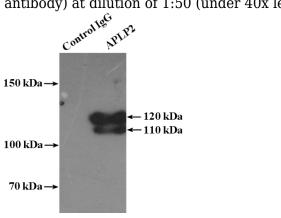

**Dilutions** 

Recommended Dilution:

WB: 1:200-1:1000

IP: 1:200-1:1000

IHC: 1:20-1:200

**Validations** 

mouse brain tissue were subjected to SDS PAGE followed by western blot with Catalog No:108021(APLP2 antibody) at dilution of 1:300