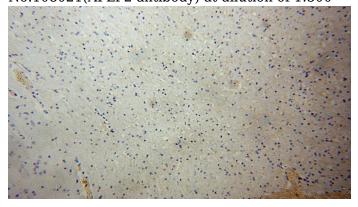

Immunohistochemical of paraffin-embedded human brain using Catalog No:108021(APLP2 antibody) at dilution of 1:50 (under 10x lens)

Immunohistochemical of paraffin-embedded human brain using Catalog No:108021(APLP2