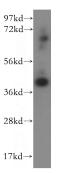

# Validations

HepG2 cells were subjected to SDS PAGE followed by western blot with Catalog No:108018(AMZ2 antibody) at dilution of 1:1000

Immunohistochemical of paraffin-embedded human testis using Catalog No:108018(AMZ2 antibody) at dilution of 1:50 (under 10x lens)