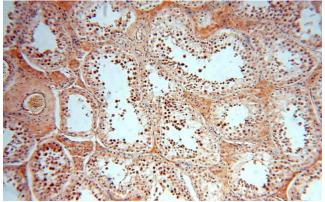

# Validations

HepG2 cells were subjected to SDS PAGE followed by western blot with Catalog No:108018(AMZ2 antibody) at dilution of 1:1000

Immunohistochemical of paraffin-embedded human testis using Catalog No:108018(AMZ2 antibody) at dilution of 1:50 (under 10x lens)