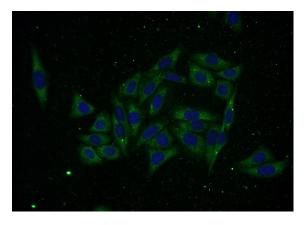

# AMZ2 antibody

Catalog Number: 108018

Immunohistochemical of paraffin-embedded human testis using Catalog No:108018(AMZ2 antibody) at dilution of 1:50 (under 40x lens)

Immunofluorescent analysis of (-20oc Ethanol) fixed HepG2 cells using Catalog No:108018(AMZ2 Antibody) at dilution of 1:50 and Alexa Fluor 488congugated AffiniPure Goat Anti-Rabbit IgG(H+L)