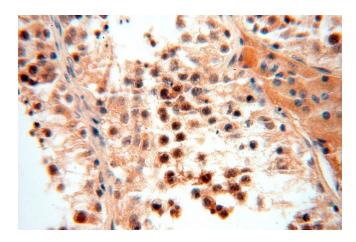

# AMZ2 antibody

Catalog Number: 108018

Immunohistochemical of paraffin-embedded human testis using Catalog No:108018(AMZ2 antibody) at dilution of 1:50 (under 40x lens)

Immunofluorescent analysis of (-20oc Ethanol) fixed HepG2 cells using Catalog No:108018(AMZ2 Antibody) at dilution of 1:50 and Alexa Fluor 488congugated AffiniPure Goat Anti-Rabbit IgG(H+L)