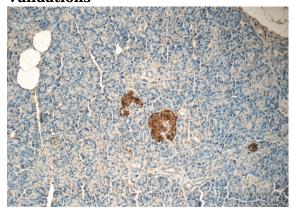

## **Validations**

Immunohistochemistry of paraffin-embedded human pancreas tissue slide using Catalog No:108015(Amylin Antibody) at dilution of 1:50 (under 10x lens)

Immunohistochemistry of paraffin-embedded human pancreas tissue slide using Catalog No:108015(Amylin Antibody) at dilution of 1:50 (under 40x lens)