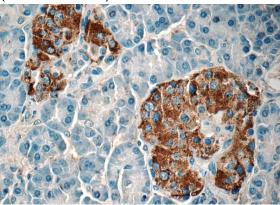

## **Validations**

Immunohistochemistry of paraffin-embedded human pancreas tissue slide using Catalog No:108015(Amylin Antibody) at dilution of 1:50 (under 10x lens)

Immunohistochemistry of paraffin-embedded human pancreas tissue slide using Catalog No:108015(Amylin Antibody) at dilution of 1:50 (under 40x lens)