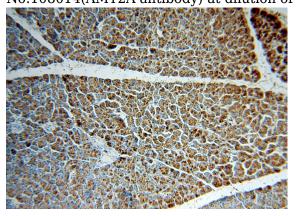

## **Validations**

human liver tissue were subjected to SDS PAGE followed by western blot with Catalog No:108014(AMY2A antibody) at dilution of 1:500

Immunohistochemical of paraffin-embedded human pancreas using Catalog No:108014(AMY2A antibody) at dilution of 1:100 (under 10x lens)