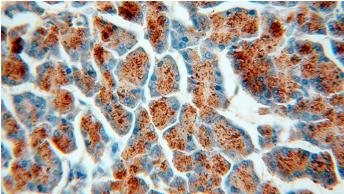

Immunohistochemical of paraffin-embedded human pancreas using Catalog No:108014(AMY2A antibody) at dilution of 1:100 (under 40x lens)