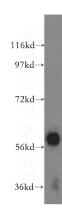

# **Antibody description**

Amylase, alpha Rabbit Polyclonal antibody.
Positive IHC detected in human pancreas tissue.
Positive WB detected in human liver tissue, mouse pancreas tissue. Observed molecular weight by Western-blot: 58 kDa

## **Validations**

human liver tissue were subjected to SDS PAGE followed by western blot with Catalog No:108014(AMY2A antibody) at dilution of 1:500

Immunohistochemical of paraffin-embedded human pancreas using Catalog No:108014(AMY2A antibody) at dilution of 1:100 (under 10x lens)