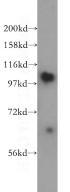

## **Antibody description**

AMPD2 Rabbit Polyclonal antibody. Positive WB detected in human liver tissue. Observed molecular weight by Western-blot: 101kd

## Validations

human liver tissue were subjected to SDS PAGE followed by western blot with Catalog No:108002(AMPD2 antibody) at dilution of 1:500