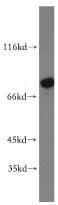

## **AMPD1-Specific antibody**

Catalog Number: 108001

**Product name** 

AMPD1-Specific antibody

**Specificity** 

human, mouse, rat; other species not tested.

**Antibody description** 

AMPD1-Specific Rabbit Polyclonal antibody. Positive WB detected in mouse skeletal muscle tissue. Observed molecular weight by Westernblot: 75-83kd

## **Validations**

mouse skeletal muscle tissue were subjected to SDS PAGE followed by western blot with Catalog No:108001(AMPD1-Specific antibody) at dilution of 1:300