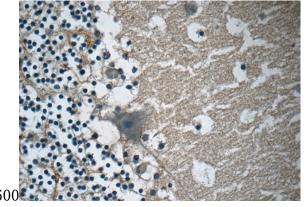

### **Antibody description**

AMMECR1 Rabbit Polyclonal antibody. Positive WB detected in Jurkat cells, mouse liver tissue, mouse uterus tissue. Positive IHC detected in human cerebellum tissue. Observed molecular weight by Western-blot: 45 kDa

#### **Validations**

Jurkat cells were subjected to SDS PAGE followed by western blot with Catalog

No:107996(AMMECR1 Antibody) at dilution of

Immunohistochemistry of paraffin-embedded human cerebellum tissue slide using Catalog No:107996(AMMECR1 Antibody) at dilution of 1:50 (under 40x lens)