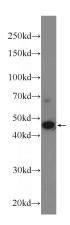

### **Antibody description**

AMMECR1 Rabbit Polyclonal antibody. Positive WB detected in Jurkat cells, mouse liver tissue, mouse uterus tissue. Positive IHC detected in human cerebellum tissue. Observed molecular weight by Western-blot: 45 kDa

#### **Validations**

Jurkat cells were subjected to SDS PAGE followed by western blot with Catalog

No:107996(AMMECR1 Antibody) at dilution of

Immunohistochemistry of paraffin-embedded human cerebellum tissue slide using Catalog No:107996(AMMECR1 Antibody) at dilution of 1:50 (under 40x lens)