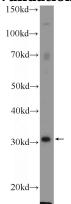

## **ALY antibody**

Catalog Number: 107986

**Product name** 

ALY antibody

**Specificity** 

Human, Mouse, Rat; other species not tested.

**Antibody description** 

ALY Rabbit Polyclonal antibody. Positive WB detected in HeLa cells, HEK-293 cells. Observed molecular weight by Western-blot: 32 kDa

## **Validations**

HeLa cells were subjected to SDS PAGE followed by western blot with Catalog No:107986(ALY Antibody) at dilution of 1:300